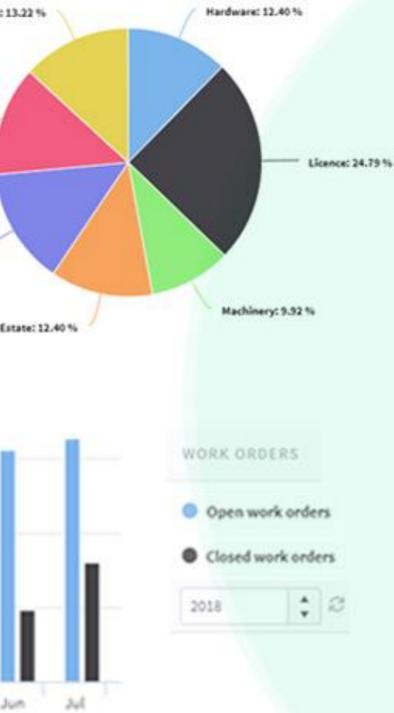

### Infinity ECM platform: Asset Management (clips)

| CREATE AS           | SETS                                              |                       |                                               |      |                            |                     |                   |
|---------------------|---------------------------------------------------|-----------------------|-----------------------------------------------|------|----------------------------|---------------------|-------------------|
| Accounting code:    | Accounting code                                   |                       |                                               |      | Asset overvie              | W                   |                   |
| Name:               |                                                   |                       |                                               |      | +Add Export to Ex          | cel <b>T</b> Filter |                   |
| Serial number:      |                                                   | Part number:          |                                               |      | Name                       | Asset type          | Asset subtype     |
| Asset type:         | 🔆 Machinery 🔹                                     | Asset subtype:        | Agricultural machines                         |      | Microsoft Office 2017      | () Licence          |                   |
|                     |                                                   | 999                   | -                                             |      | Warehouse in Norwich       | Real Estate         | Warehouse         |
| Financial form:     | Choose *                                          |                       |                                               |      | HP2 24L                    | Tools               | Tools for milling |
| Product/service:    | Internet Security                                 |                       |                                               | *    | Ultrabook Sony Vaio 13 Pro | Equipment           | Video device      |
| Model:              |                                                   | Status:               | Created                                       | *    | Intel G4560                | B Hardware          | Laptop            |
|                     |                                                   |                       |                                               |      | Opel Astra GT              | Co Vehicle          | Personal vehicle  |
| asic info Descrip   | ption Financial Info Locat                        | ion Warranty          | Ownership                                     |      | Rardw                      | are                 |                   |
| 200420              | terre l'economie il com                           | in the stand          | o morange                                     | 0    |                            |                     | Tools:            |
| Parent assets:      | Porent assets                                     |                       |                                               | Q    | ( Licence                  | 2                   |                   |
|                     | Asset group                                       |                       |                                               |      | 👰 Machir                   |                     | ent: 13.22 %      |
| Material asset:     | Material •                                        | Liquidity type:       | Short Term Asset                              | *    | Real Es                    |                     | ent 17/11 /4      |
| Ownership type:     | Rented •                                          | Cost center:          | Assets                                        | •    | S Vehicle                  |                     |                   |
| Responsible person: | Steve Anderson                                    | Responsible OU:       | Manufacturing                                 |      |                            |                     |                   |
|                     | Start typing to get a list of possible<br>matches |                       | Start typing to get a list of poss<br>matches | ible | Equipn                     |                     | ehicle: 14.05 %   |
| Manufacturer:       | Incyte                                            |                       |                                               |      | Tools                      |                     |                   |
|                     | Start typing to get a list of possible matche     | 5.5                   |                                               |      |                            |                     | Real (            |
| Supplier:           | DeWalt                                            |                       | ×                                             | -    |                            |                     |                   |
|                     | Start typing to get a list of possible matche     | 5                     |                                               |      | 10                         |                     |                   |
| Sauce               | Cancel                                            |                       |                                               |      |                            |                     | N                 |
| Save                | Cancer                                            |                       |                                               |      | 7.5                        |                     |                   |
|                     |                                                   |                       |                                               |      | Values                     |                     |                   |
| 9 Gallon Dust Ex    | tractor with Automatic Filter Cl                  | еап маснинент авно    | OULTURAL MACHINES                             |      | 5 5                        |                     |                   |
|                     | STRUCTION TOOLS                                   |                       |                                               |      |                            |                     |                   |
| Dryer HARDWARE      |                                                   |                       |                                               |      |                            |                     |                   |
| Vehicle peugeot     |                                                   |                       |                                               |      | 2.5                        |                     |                   |
| rungsten carboi     | nide end mill cutter set 1-8mm                    | TOOLS TOOLS FOR HILLS |                                               |      |                            |                     |                   |
| Morrodos Sociat     | ter 513 VEHICLE VAN 📀                             |                       |                                               |      |                            |                     |                   |