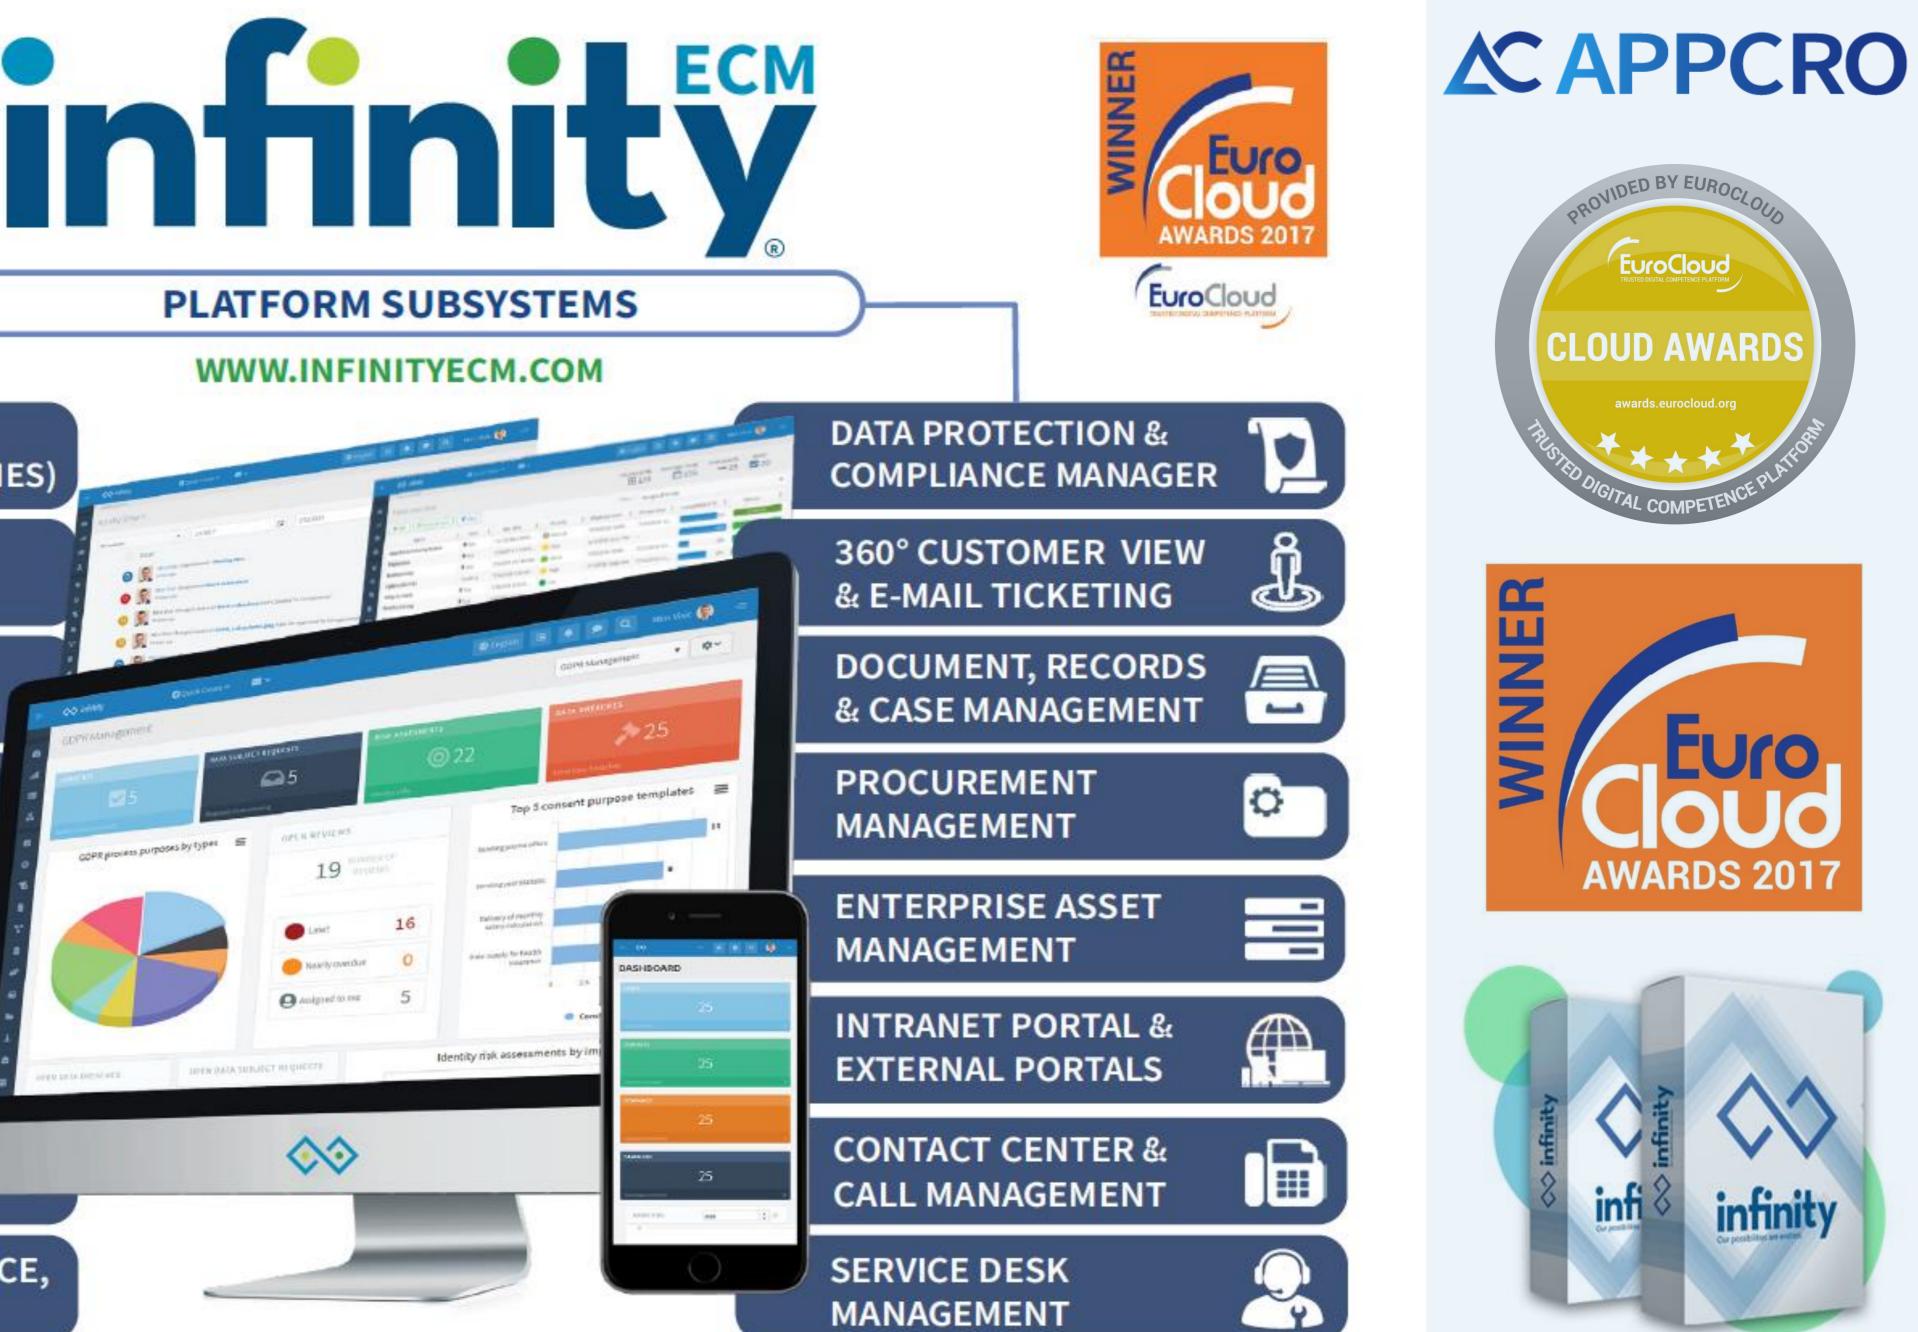

#### Infinity ECM platform – Main advantages

> Out of the box Cloud or On-Premise (local) 20 in 1 Business Management Software. Multifunctional and fully modular web solution with 20 sub-systems & 200+ modules. > Consolidates, optimizes, reduces (number & cost) of company software infrastructure. > Multilingual (16+ languages) & globally available over Cloud or official local partners. > Supports, improve & extend more than 20 business processes in every organization. > A fully responsive software solution (easy to use on desktop, tablet and mobile devices). > Easy integrations & extensions for different software products (ERP, HRM, PLM, WMS). > Different platform versions are suitable for small (Cloud), middle and big organizations. Platform Solutions: ECM/CSP, CRM, DMS, RMS, BPM, CMS, ITSM, EAM, KMS, GRC, PM. > Flexible enterprise architecture based on Web API services and plug-in management. > Multi-org & Multi-company support (one system for many group-related companies).  $\succ$  Up to 30% increase in work productivity (better task management, collaboration, and work records, verifications & document approvals, digitization of documents & templates, portals, easy online availability). > Up to 30% savings on gross2 salaries of employees who use the Infinity ECM platform at day work job. > Microsoft based solution (On-prem requires MS Win App. Server, MS SQL Express, no extra MS CAL licenses).

#### Integration with other Systems