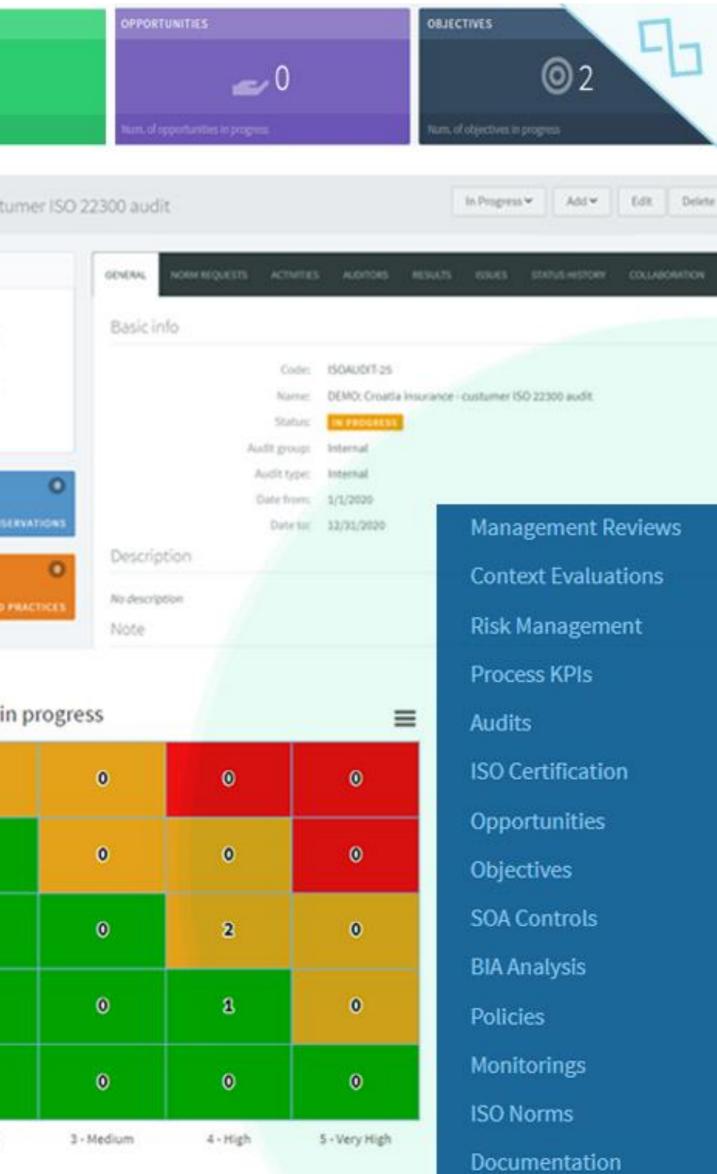

### Infinity ECM: Corporate Governance & Compliance (clips)

| New objective<br>general |                             | Save Cancel        | RISKS                                           | <b>!</b> 7                | PROCESS KPIS                        | ₩2               |
|--------------------------|-----------------------------|--------------------|-------------------------------------------------|---------------------------|-------------------------------------|------------------|
| General                  |                             |                    | Non. of risks in progress<br>MANAGEMENT REVIEWS |                           | Non of prove 17                     | n npogra         |
| Name:                    |                             |                    | ≡25                                             | DI                        | EMO: Croatia ins                    | urance - custu   |
| Code:                    | IS00BJ-22                   |                    | No. of management to item                       |                           | BASIC INFORMATIO                    | DN               |
| Status:                  | Created                     | *                  | AUDITS                                          |                           | Status;                             |                  |
| Owner - work type:       | Choose                      | *                  | <b>Q</b> 25                                     |                           | Date created;<br>Created by:        | 4/3/2020 9/29 AM |
| Owner - employee:        | Start typing to search or p | ress the Space key | Net of adds                                     |                           | Date modified:<br>Last modified by: | 4/3/2029 9:29 AM |
| Fin. value (EUR):        | 0.00                        |                    | CONTEXT EVALUATIONS                             |                           |                                     |                  |
| Date achieved:           | 6                           |                    | <b>#</b> 25                                     |                           | HONCONFORMITIES                     | (O)<br>(454      |
| Due date:<br>Frequency:  | Choose •                    |                    | tian, shortest realiances                       |                           |                                     | 3                |
| Policy:                  | Choose                      |                    | CERTIFICATIONS                                  |                           | OPPORTUNITIES                       | €000 /           |
|                          | Is approved                 |                    | # 24                                            |                           |                                     |                  |
| Date approved:           |                             | <b>C</b>           | ne dorthatina                                   |                           |                                     | Risks in         |
|                          |                             |                    |                                                 | 5 - Very high probability | 0                                   | 0                |
| Risk Management          | *                           | 2 - Low            | 3 - Medium probability                          | 4 - High probability      | ٥                                   | 0                |
| New risk                 |                             | 📕 4 - High         | 1 - Very low probability                        |                           | 0                                   | 0                |
| Risks overview           |                             | 1 - Very Low       | 1 - Very low probability                        | 3 - Medium probability    |                                     | •                |
| Asset vulnerabil         | ites                        | 📕 4 - High         | 2 - Low probability                             | 2 - Low probability       | 0                                   | 0                |
| Asset threats            |                             | 3 - Medium         | 4 - High probability                            |                           |                                     | 1                |
| New classificati         | on                          | 2 - Low            | 2 - Low probability                             | 1 - Very low probability  | 0                                   | 0                |
| Asset classificat        | ion                         | 3 - Medium         | 3 - Medium probability                          |                           | 1 - Very Low                        | 2-Low            |