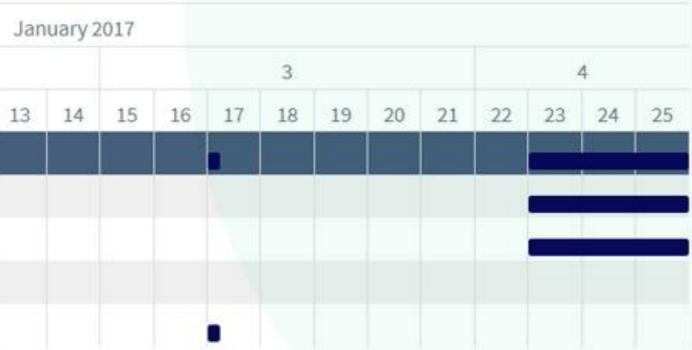

#### Infinity ECM platform: Projects Management (clips)

| General                                      |                          | >    |                     | PRO                   | ECT  | S IN PR    | OGRES    | S                                             | PRO.  | ECTS I   | N TEAM | PROGR | RESS    | PROJ        | ECT  |
|----------------------------------------------|--------------------------|------|---------------------|-----------------------|------|------------|----------|-----------------------------------------------|-------|----------|--------|-------|---------|-------------|------|
| Project phases                               | 6                        | >    |                     |                       |      | E          | 1        | 3                                             |       |          | 2      | 4     |         |             |      |
| Project deliveries                           | 3                        | >    |                     |                       |      |            | -        |                                               |       |          |        |       |         |             |      |
| Project work orders                          | 6                        | >    | TIMETRACKING        | 5                     | e    | hojecti (  | overview | <u>,                                     </u> | Proje | ts overv | HOW I  |       | Te      | Projecter n |      |
| Project tasks                                | 6                        | >    | Estimated effor     |                       |      |            |          |                                               |       |          |        |       |         |             |      |
| Worklogs                                     | 5                        | >    | Real effor<br>Bille |                       |      |            |          |                                               |       |          |        | ×     | First   | name        |      |
| Project risks                                | 5                        | >    | NEW PROJE           | ст                    |      |            |          |                                               |       |          |        | 2     | Steve   | i           |      |
| DMS Attachments                              |                          | >    | Project key:        | Project               |      |            |          |                                               |       |          |        | 8     | Sama    |             |      |
| Hierarchy                                    |                          | >    | WBS number:         | 2                     |      |            |          |                                               | \$    |          |        | H     | 4       | 1           | •)(  |
| Milestones                                   |                          | >    | Name:               | Name                  |      |            |          |                                               |       |          |        |       |         |             |      |
| Financial tracking                           |                          | >    | Project lead:       |                       | lead |            |          |                                               |       |          | Q      | 1 - 1 | Project | type:       | C    |
| Collaboration                                |                          | >    |                     |                       |      | m templ    | ate      |                                               |       |          |        |       |         | nplate:     |      |
| Activity Stream                              |                          | >    |                     | Prog                  | ram  |            |          |                                               |       |          |        |       |         | ogram:      |      |
| Project administration                       | ı                        | >    | Product/service:    | Choose<br>Start typin |      | uct/serv   |          | matches                                       |       |          |        | Orga  | nizatio | n unit:     |      |
| Total budget (€):                            | 43.000.00                |      | Profit center:      | Choose                |      | a a sac ur | possilie | naucres                                       |       |          | •      |       | Cate    | gories:     | Star |
| Budget items (€):                            | and Manager and a second |      |                     |                       |      |            |          |                                               |       |          |        | k.    |         | -           |      |
| Remaining (€):                               |                          |      |                     |                       |      |            |          |                                               |       |          |        |       |         |             |      |
|                                              |                          |      |                     |                       |      |            | 1        |                                               |       |          |        |       | 2       |             |      |
| Name                                         |                          |      |                     |                       | 3    | 4          | 5        | 6                                             | 7     | 8        | 9      | 10    | 11      | 12          | 1    |
| <ul> <li>Electric energy installa</li> </ul> | ation PROJECT            | -    |                     |                       |      |            |          | 2                                             |       |          |        |       |         |             |      |
| ✓ Working out user s                         | pecification             | HASE |                     |                       |      |            |          |                                               |       |          |        |       |         |             |      |
| > The order for th                           | e production o           | fspe | cification workor   | DER                   |      |            |          |                                               |       |          |        |       |         |             |      |
| <ul> <li>Checking system d</li> </ul>        | lurability PHASE         |      |                     |                       | Cheo | king s     | systen   | n dura                                        |       |          |        |       |         |             |      |
| > Installation of the s                      | system PHASE             |      |                     |                       |      |            |          |                                               |       |          |        |       |         |             |      |