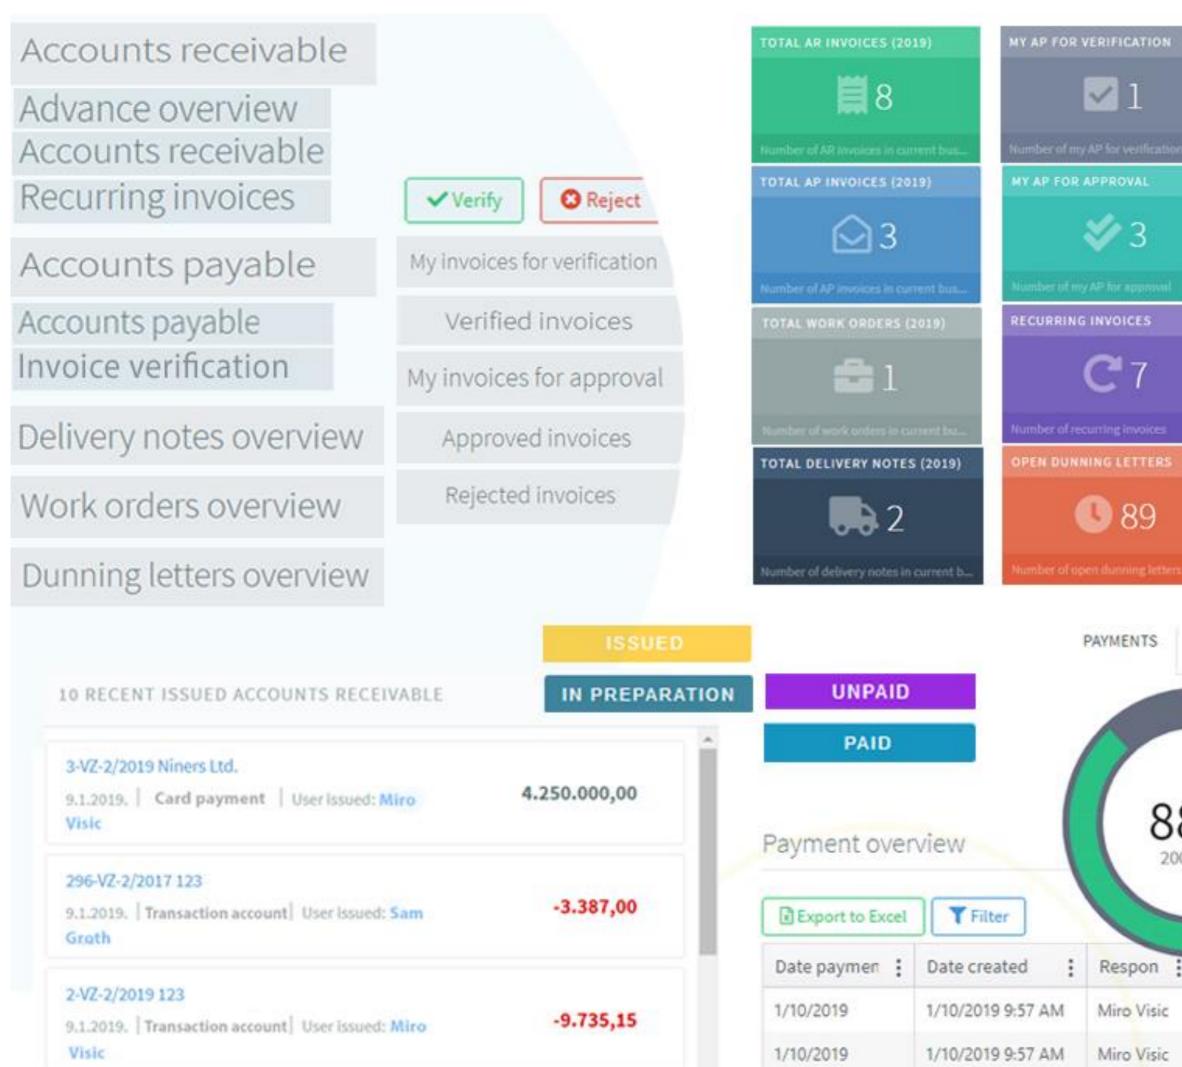

### Infinity ECM platform: Invoice Management (clips)

9.735,15

1-VZ-2/2019 123

8.1.2019. Card payment User issued: Sam Groth

| FOR     |                     |             | NEW ADVANCE         |                   | 9            |
|---------|---------------------|-------------|---------------------|-------------------|--------------|
|         | × 1                 |             | Advance number: -   |                   |              |
| 0000004 | AP for verification |             | Invoice date:       | 1/24/2019 7:48 AM |              |
| FUR     | OPPROVAL            |             | Business year:      | 2018              |              |
|         | ♥3                  |             | Maturity date:      | 2/23/2018         | E            |
| ut my   | AP for approval     |             | Payment type:       | Cash              |              |
| RIN G   | INVOICES            |             | Transaction         | Euro              |              |
|         | <b>C</b> '7         |             | currency:           |                   |              |
|         |                     |             | Selling place:      | Liverpool         | 3            |
| 100000  | uning invoices      |             | Date shipped:       | 1/24/2018         | 6            |
|         |                     |             | Payment device:     | Choose            |              |
|         | 989 🕓               |             | Responsible person: | Miro Visic        |              |
|         |                     |             | Client type:        | Company Contact   |              |
| (       |                     | 3%<br>00 kn | Client:             | AT&T              | + +          |
| :       | Respon :            | Amount :    | Payment type        | Commission (%     | Commission : |
| 545     | Miro Visic          | 1,860.00 €  | Transaction acco    | 10.00%            | 186.00 €     |
| 1       |                     | 2,500.00 €  | Cash                | 1.00%             | 25.00 €      |
| 4       | Miro Visic          |             |                     |                   |              |
|         | Miro Visic          | 4,360.00 kn |                     |                   | • •          |