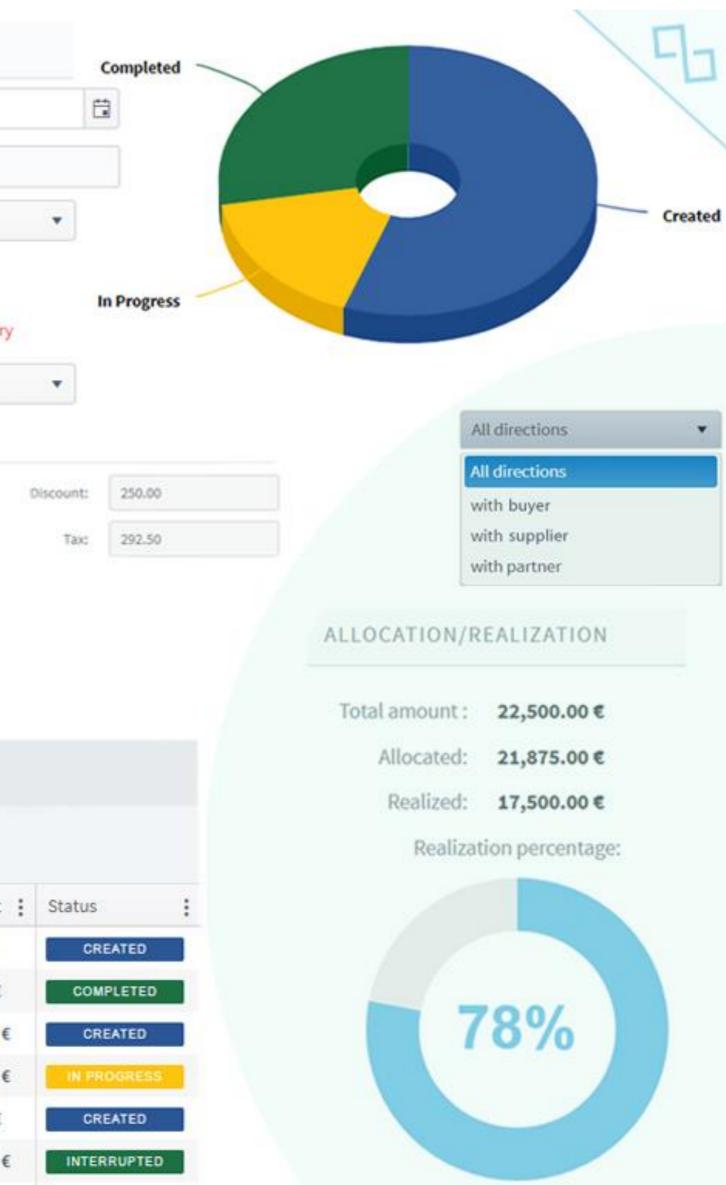

#### Infinity ECM platform: Contract Management (clips)

| FRAME CONTRACTS                                 | NEW FRAME CONT   | PACT                       |              |                |          |             |      |
|-------------------------------------------------|------------------|----------------------------|--------------|----------------|----------|-------------|------|
| 10                                              | NEW PRAME CONT   | NAG I                      |              |                |          |             |      |
|                                                 | Contract number: | Contract number            |              | Contract date: | 1/23/    | 2019        |      |
| Number of frame contracts in progress CONTRACTS |                  | Emmons                     |              |                |          |             |      |
|                                                 | Name:            | Name                       |              |                |          |             |      |
| 8 💆                                             | Business year:   | 2018                       |              | Contrac        | t type:  | Novi ugovo  | or   |
| Number of contracts in progress                 | Direction:       | with partner               | •            |                |          |             |      |
| CONTRACTS EXPIRED WITHIN A MONTH                | Category:        | 1 Standard frame           | contract 💌   |                | itatus:  | Choose Cate | vorv |
| 2 5                                             | consport.        | Construction matter        |              |                |          |             | 5)   |
|                                                 | Assigned to:     |                            |              | Secrec         | y level: | In secret   |      |
| Number of expired and expired within a month    |                  | Start typing to get a list |              |                |          |             |      |
| PURCHASE ORDERS                                 |                  | matches                    | Assign to me | Financial info | Dates    |             |      |
| 🕮 11                                            |                  |                            |              | Currency:      | Euro     | •           |      |
| Number of purchase orders in progress           |                  | 78%                        |              | Amount:        | 2,500.0  | • ‡         |      |
| CREATED                                         | COMPLETED        |                            |              | Discount (%):  | 10.00    | \$          |      |
| UNENTED                                         | O'O'MIT EETED    |                            |              | Tax rate:      | PDV (13  | 3 96) · ·   |      |
| IN PROGRESS                                     | INTERRUPTE       | D                          |              | Total amount:  | 2,542.5  | 0           |      |

#### Contracts overview

| + Add         | xport to Excel                               |    |                       |            |                        |             |
|---------------|----------------------------------------------|----|-----------------------|------------|------------------------|-------------|
| Contract date | Name                                         | T: | Client :              | Approved : | Percent realised (%) : | Amount (t   |
| 12/13/2017    | Infrastructure systems build and integration |    | VIPnet                | 1/1/2018   | 0%                     | 100.00 €    |
| 12/13/2017    | DEMO: Implementation of new web design       | Д  | DEMO: Atlassian       | 12/15/2017 | 60%                    | 2,500.00 €  |
| 9/3/2017      | IT consulting                                |    | Ericsson Nikola Tesla | 9/6/2017   | 0%                     | 65,500.00 € |
| 9/3/2017      | Car insurance                                | Ø  | Allianz               | 9/6/2017   | 0%                     | 36,000.00 € |
| 9/3/2017      | Office space lease                           |    | Elektrolux            | 9/5/2017   | 0%                     | 5,500.00 €  |
| 9/3/2017      | Small office supplies                        | Д  | Tesla Motors          | 9/5/2017   | 100%                   | 10,500.00 € |
|               |                                              |    |                       |            |                        |             |