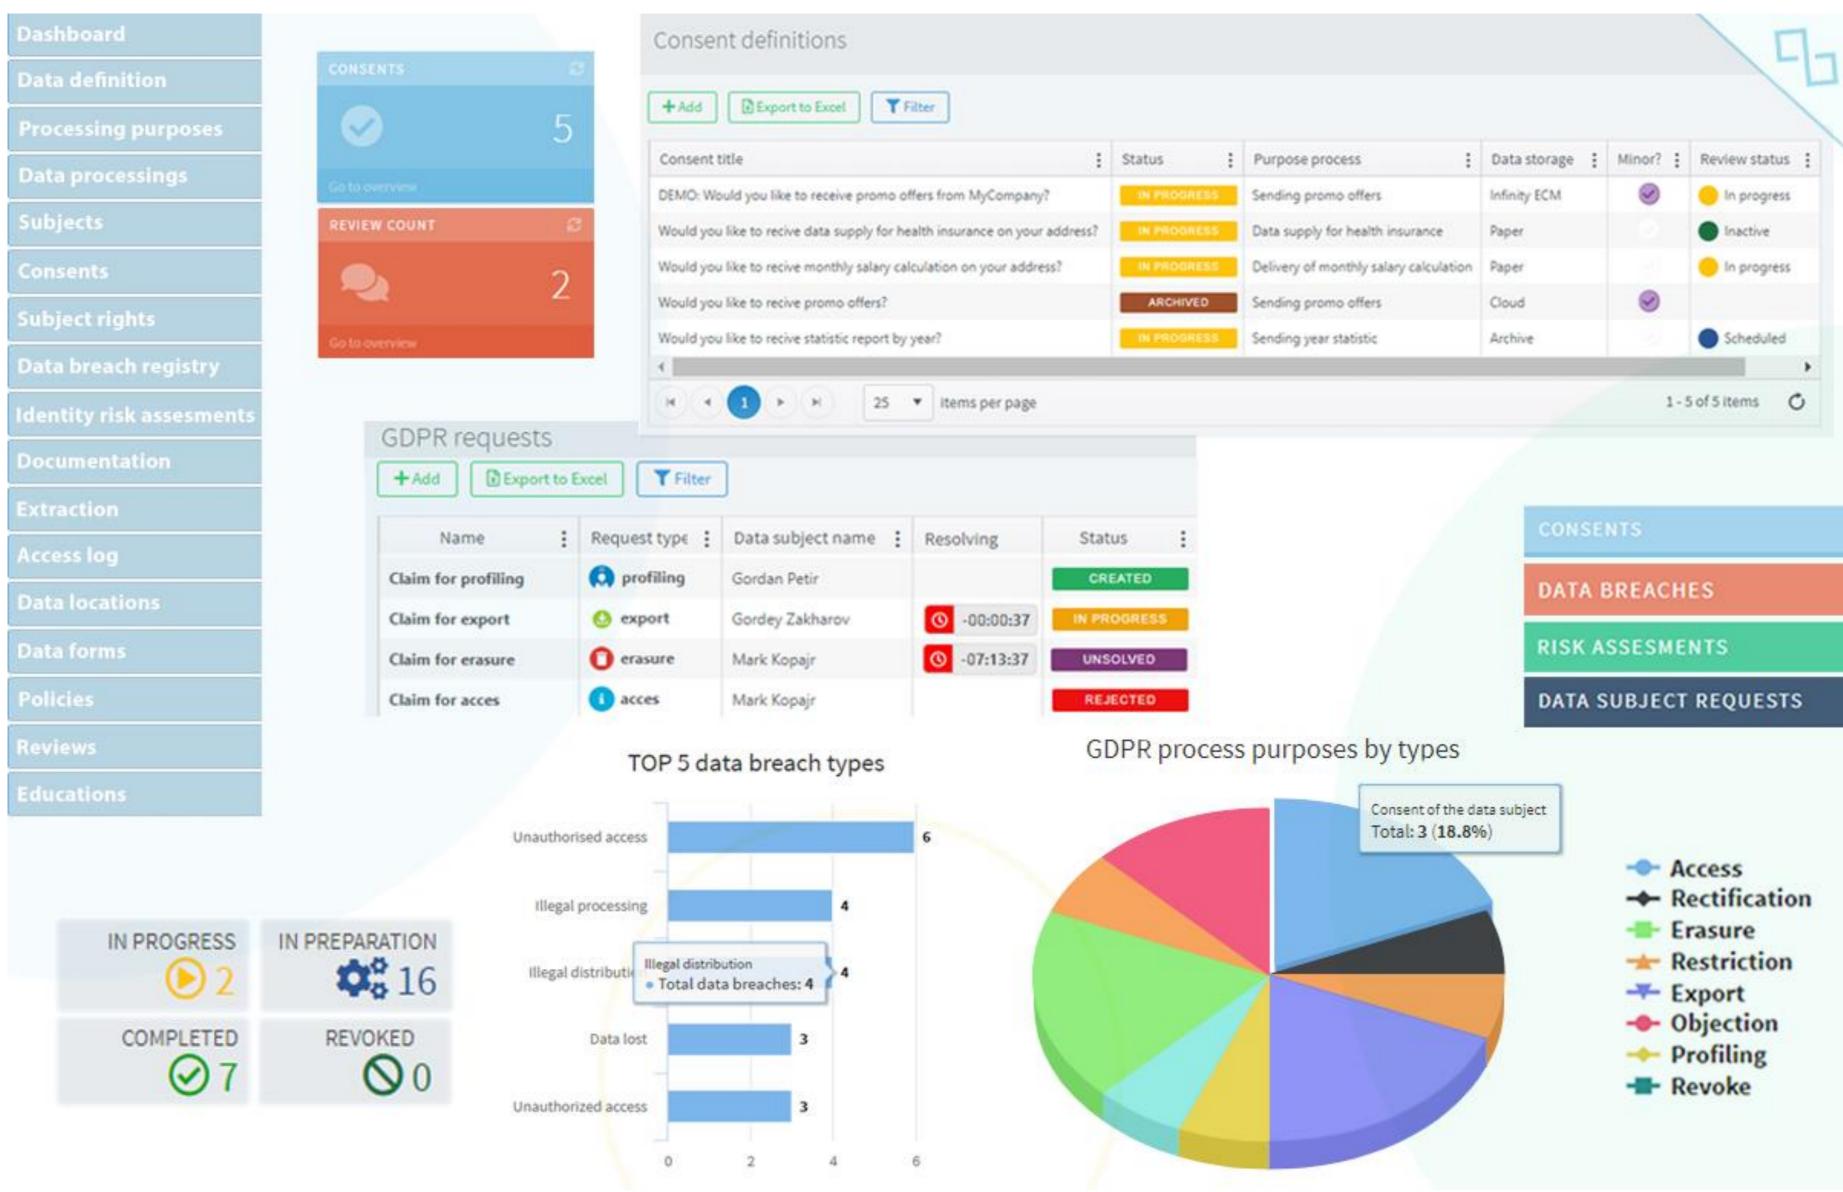

#### Infinity ECM platform: Personal Data Protection (clips)

| :     | Purpose process                        | Data storage | Minor? | Review status |
|-------|----------------------------------------|--------------|--------|---------------|
| GRESS | Sending promo offers                   | Infinity ECM | 0      | 😑 In progress |
| ORESS | Data supply for health insurance       | Paper        |        | Inactive      |
| ORESS | Delivery of monthly salary calculation | Paper        |        | 😑 In progress |
| HIVED | Sending promo offers                   | Cloud        | 0      |               |
| ORESS | Sending year statistic                 | Archive      |        | Scheduled     |