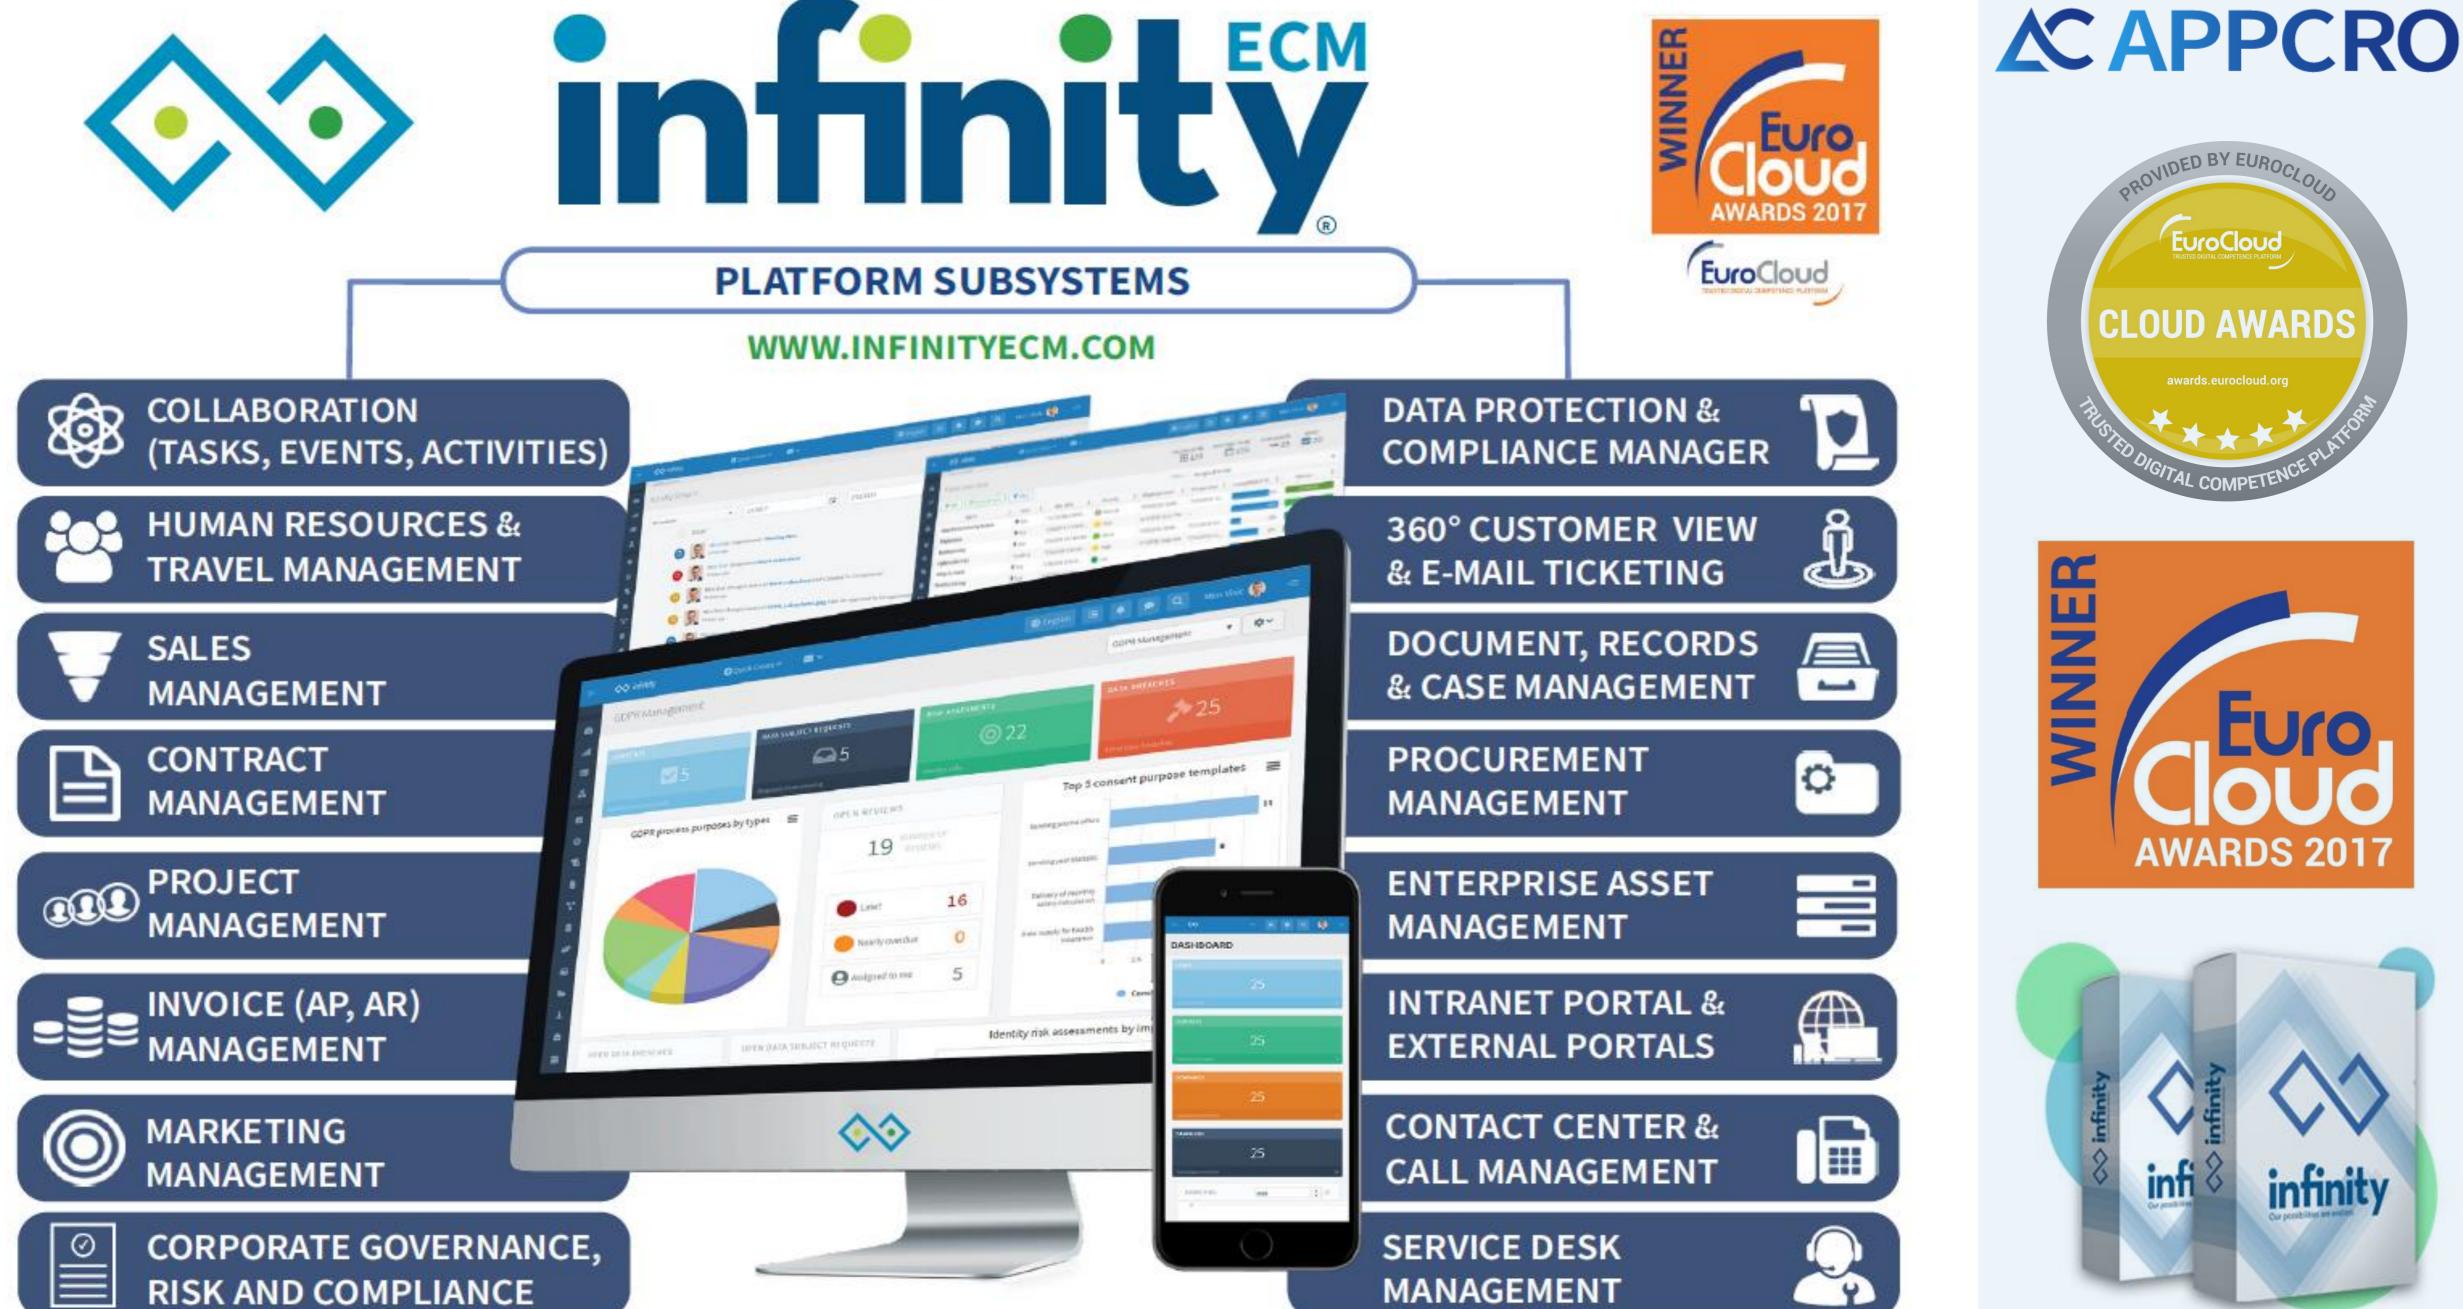

#### Infinity ECM platform – Main advantages

> Out of the box Cloud or On-Premise (local) 20 in 1 Business Management Software. Multifunctional and fully modular web solution with 20 sub-systems & 200+ modules. > Consolidates, optimizes, reduces (number & cost) of company software infrastructure. > Multilingual (16+ languages) & globally available over Cloud or official local partners. > Supports, improve & extend more than 20 business processes in every organization. > A fully responsive software solution (easy to use on desktop, tablet and mobile devices). > Easy integrations & extensions for different software products (ERP, HRM, PLM, WMS). > Different platform versions are suitable for small (Cloud), middle and big organizations. Platform Solutions: ECM/CSP, CRM, DMS, RMS, BPM, CMS, ITSM, EAM, KMS, GRC, PM. > Flexible enterprise architecture based on Web API services and plug-in management. > Multi-org & Multi-company support (one system for many group-related companies).  $\succ$  Up to 30% increase in work productivity (better task management, collaboration, and work records, verifications & document approvals, digitization of documents & templates, portals, easy online availability). > Up to 30% savings on gross2 salaries of employees who use the Infinity ECM platform at day work job. > Microsoft based solution (On-prem requires MS Win App. Server, MS SQL Express, no extra MS CAL licenses).