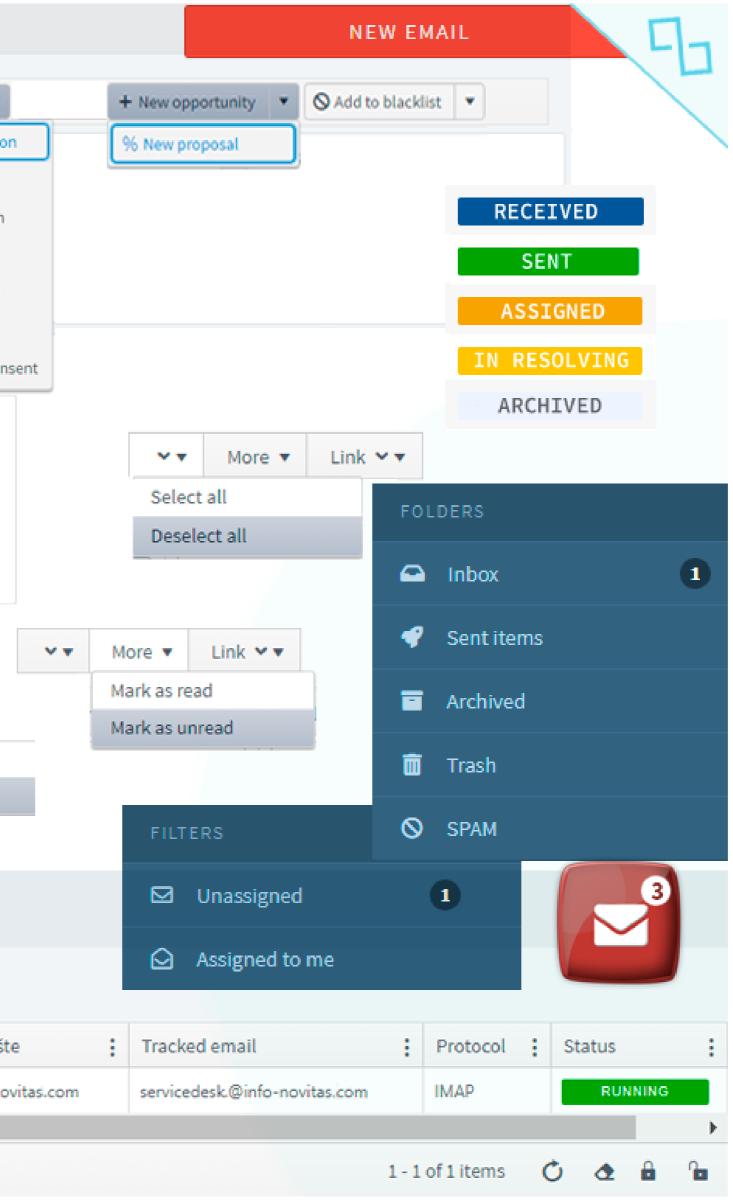

### Infinity ECM platform: Email ticketing sub-system (clips)

|        | E-MAIL                    | DET          | AILS                                                                                                                                                                                    |                           |        |                       |         |         |            |            |        |          |                      |                   |
|--------|---------------------------|--------------|-----------------------------------------------------------------------------------------------------------------------------------------------------------------------------------------|---------------------------|--------|-----------------------|---------|---------|------------|------------|--------|----------|----------------------|-------------------|
|        | + Back                    | Assign       | ▼▲ Change status                                                                                                                                                                        | <ul> <li>Reply</li> </ul> | •      | ► Forward             |         | elete   | 🕑 Ne       | w task 🔻   | •      | SD issue | ⑦ Claim f            | or acces 🔻        |
|        |                           |              |                                                                                                                                                                                         |                           |        |                       |         |         | E N        | ew event   | ר      |          | (?) Claim            | for rectification |
|        | Sender:                   |              | ja Šestak <matija.ses< th=""><th></th><th>ovitas</th><th>.com&gt;</th><th></th><th></th><th>ΘN</th><th>ew call</th><th></th><th></th><th>⑦ Claim</th><th>for erasure</th></matija.ses<> |                           | ovitas | .com>                 |         |         | ΘN         | ew call    |        |          | ⑦ Claim              | for erasure       |
|        | Recipients:<br>Users read |              | iltracking.test@info-n                                                                                                                                                                  | ovitas.hr                 |        |                       |         |         |            | ew company |        |          | ⑦ Claim              | for restriction   |
|        | Token:                    |              | L-0000120190404                                                                                                                                                                         |                           |        |                       |         |         | <b>2</b> N | ew contact |        |          | ⑦ Claim              | for export        |
|        | *Priority:                | -            |                                                                                                                                                                                         |                           |        |                       |         |         | ii N       | ew lead    |        |          | ⑦ Claim              | for objection     |
|        |                           |              |                                                                                                                                                                                         |                           |        |                       |         |         |            |            |        |          | ⑦ Claim              | for profiling     |
| LAB    | ELS                       |              |                                                                                                                                                                                         |                           |        |                       |         |         |            |            |        |          | ⑦ Claim              | for revoke cons   |
| 0      | Important                 |              |                                                                                                                                                                                         | Lin                       | ٨S     |                       |         |         |            |            |        |          |                      | Add link          |
|        | SPAM                      |              |                                                                                                                                                                                         | Rela                      | tost   | 0                     |         |         |            |            |        |          |                      |                   |
|        |                           |              |                                                                                                                                                                                         | neta                      |        | 6<br>603 - Interior ( | desigr  | ı       |            |            |        | Contra   | act                  | ×                 |
|        | Low priorit               | ŋ            |                                                                                                                                                                                         |                           |        |                       | -       |         |            |            |        |          |                      |                   |
| 0      | Blocked                   |              |                                                                                                                                                                                         | L                         |        |                       |         |         |            |            |        |          |                      |                   |
| -      | 1                         |              |                                                                                                                                                                                         |                           |        |                       | 🖈 Sei   | nd      |            |            |        |          |                      |                   |
|        | J                         |              |                                                                                                                                                                                         |                           |        | -                     |         |         |            |            |        |          | the base             |                   |
| Sende  | r: Service Desk           | Test (servio | edesk.test@info-novita                                                                                                                                                                  | s.hr)                     |        |                       |         |         |            | **         |        | More 🔻   | Link 🗸 🕇             |                   |
| Receiv | ver: Q Choose             | e Add        |                                                                                                                                                                                         |                           |        |                       |         |         |            |            |        |          | New link<br>Existing |                   |
|        |                           |              |                                                                                                                                                                                         |                           |        |                       |         |         |            |            |        |          | Existing             | loken             |
| Cc     | Choose                    | e Add        |                                                                                                                                                                                         |                           |        |                       |         |         |            |            |        |          |                      |                   |
| Bcc    | Choose                    | e Add        |                                                                                                                                                                                         | 1                         | Em     | ail tracki            | ng s    | erver   | rs         |            |        |          |                      |                   |
| Subje  | ct:                       |              |                                                                                                                                                                                         |                           |        |                       |         |         |            |            |        |          |                      |                   |
|        |                           |              |                                                                                                                                                                                         |                           | +A     | dd 🛛 🔀 Ex             | port to | o Excel |            | Filter     |        |          |                      |                   |
| SET    | TINGS                     |              |                                                                                                                                                                                         |                           | Nam    | e                     | :       | Enabled | d :        | Host       |        | :        | Email                | odlazne pošt      |
| \$     | Settings                  |              |                                                                                                                                                                                         |                           | Servie | ce Desk               |         | $\odot$ | )          | cms.wmd-r  | raid10 | ).com    | serviced             | lesk.@info-nov    |
|        |                           |              |                                                                                                                                                                                         |                           |        |                       |         |         |            |            |        |          |                      |                   |
| *      | Server adn                | ninistrat    | ion                                                                                                                                                                                     |                           | M      |                       | •)(     | H       | 25         | ▼ iten     | ns pe  | r page   |                      |                   |