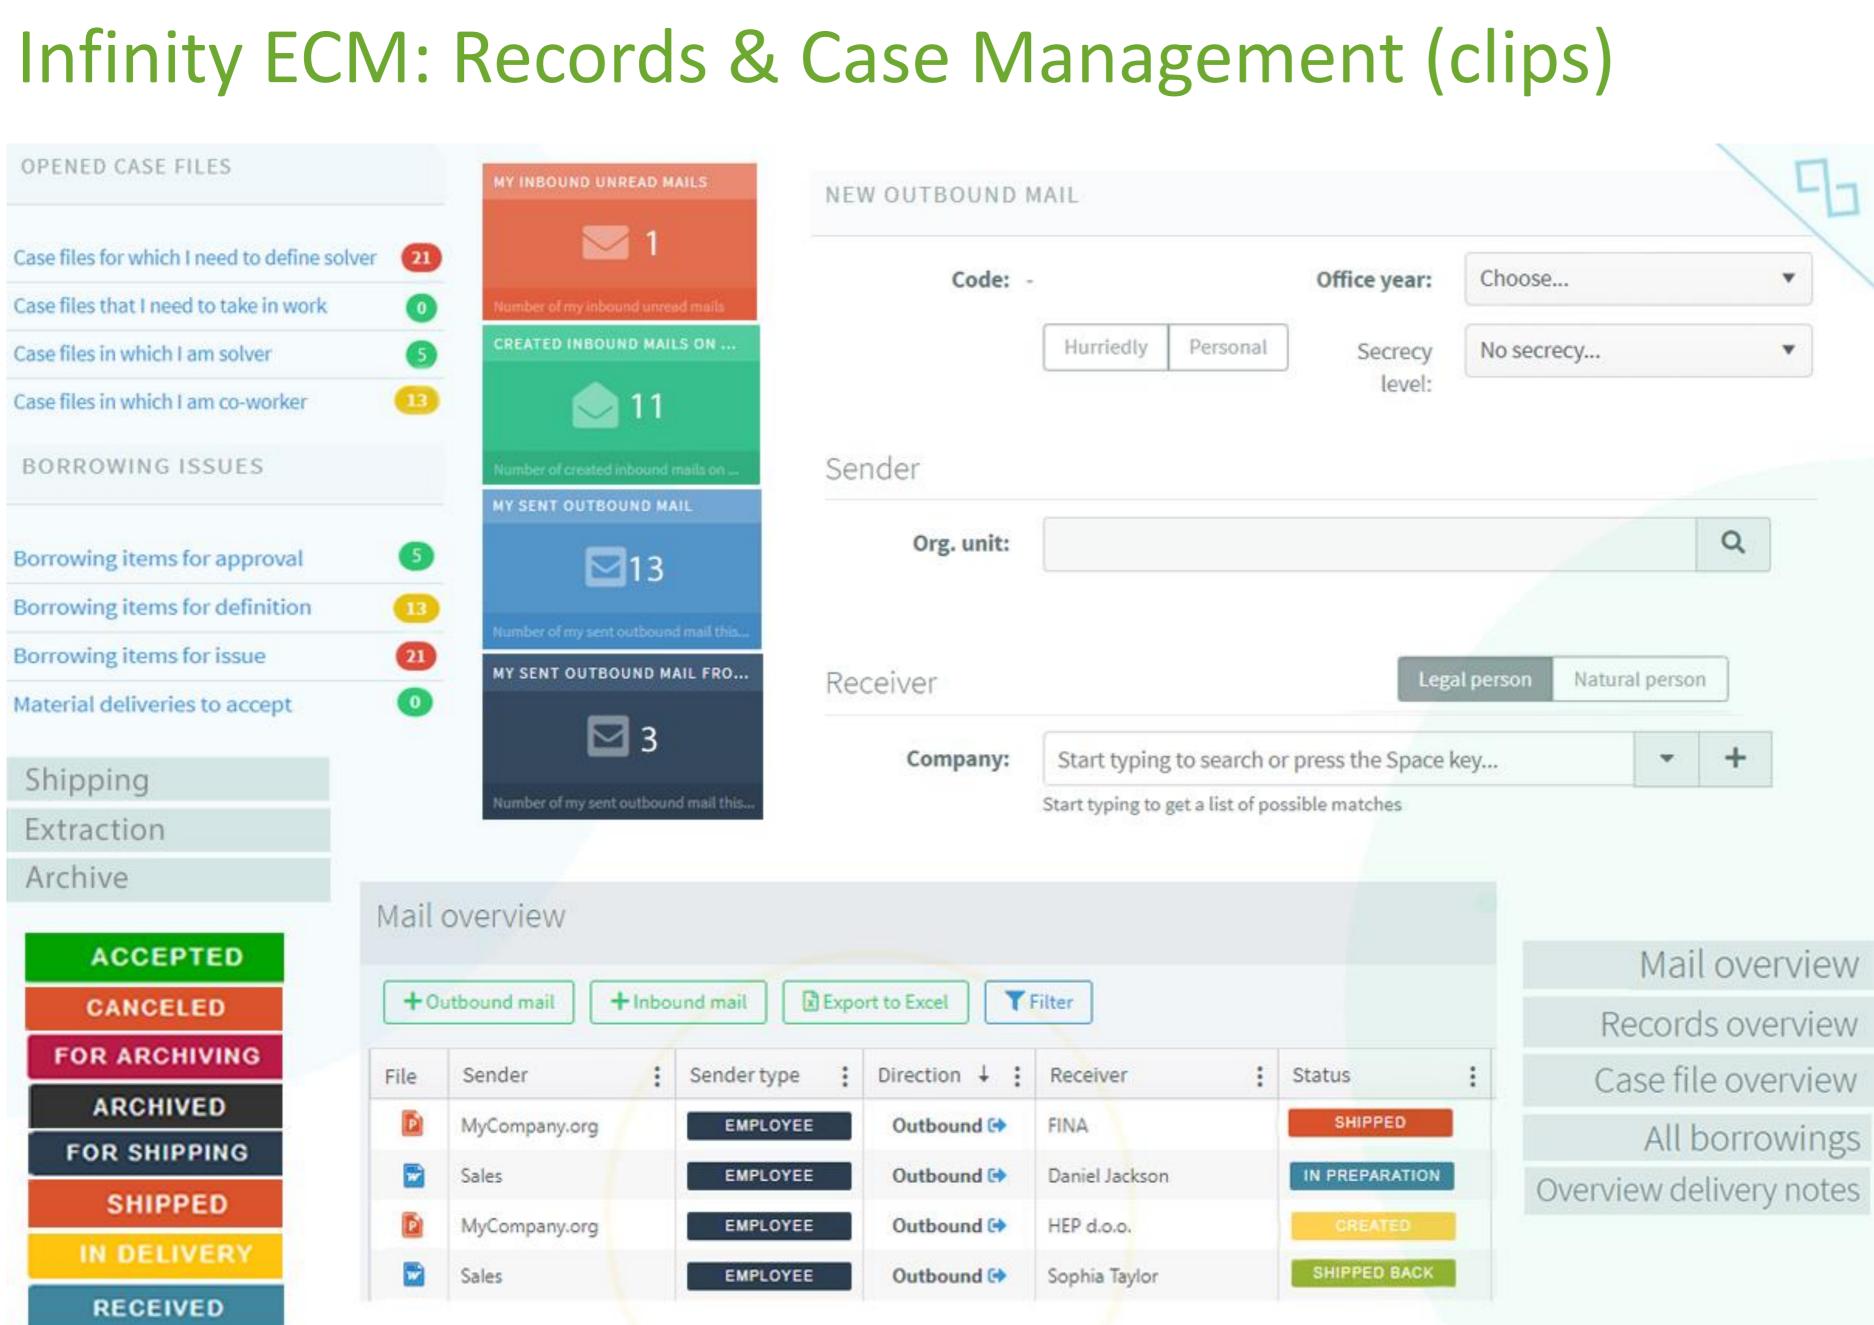

|       |

+ Add

| :               | Date created     | ÷ | Versio | Verification/approv | : |     |
|-----------------|------------------|---|--------|---------------------|---|-----|
| Disk Plugin     | 19.12.2018 16:09 |   | v3.0   | APPROVED            |   | ••• |
| Disk Plugin     | 05.12.2018 15:56 |   | v1.0   | APPROVED            |   | ••• |
| Disk Plugin     | 25.01.2018 08:46 |   | v1.0   | CREATED             |   | ••• |
| Disk Plugin     | 25.01.2018 08:46 |   | v1.0   | CREATED             |   | ••• |
| Disk Plugin     | 15.12.2017 09:50 |   | v1.0   | CREATED             |   | ••• |
| Prive Connector | 15.12.2017 09:12 |   | v1.0   | CREATED             |   | ••• |
|                 |                  |   | 1      | - 6 of 6 items 💍 🔿  | ê | 1   |





















### Infinity ECM platform: Asset Management (clips)

| CREATE AS           | SETS                                              |                       |                                               |      |                            |                     |                   |
|---------------------|---------------------------------------------------|-----------------------|-----------------------------------------------|------|----------------------------|---------------------|-------------------|
| Accounting code:    | Accounting code                                   |                       |                                               |      | Asset overvie              | W                   |                   |
| Name:               |