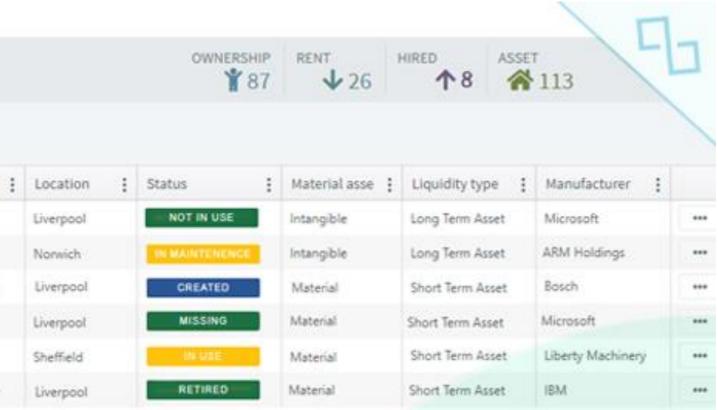

### Infinity ECM platform: Asset Management (clips)

| CREATE AS           | SETS                                              |                       |                                               |      |                            |                     |                   |
|---------------------|---------------------------------------------------|-----------------------|-----------------------------------------------|------|----------------------------|---------------------|-------------------|
| Accounting code:    | Accounting code                                   |                       |                                               |      | Asset overvie              | W                   |                   |
| Name:               |                                                   |                       |                                               |      | +Add Export to Ex          | cel <b>T</b> Filter |                   |
| Serial number:      |                                                   | Part number:          |                                               |      | Name                       | Asset type          | Asset subtype     |
| Asset type:         | 🔆 Machinery 🔹                                     | Asset subtype:        | Agricultural machines                         |      | Microsoft Office 2017      | () Licence          |                   |
|                     |                                                   | 999                   | -                                             |      | Warehouse in Norwich       | Real Estate         | Warehouse         |
| Financial form:     | Choose *                                          |                       |                                               |      | HP2 24L                    | Tools               | Tools for milling |
| Product/service:    | Internet Security                                 |                       |                                               | *    | Ultrabook Sony Vaio 13 Pro | Equipment           | Video device      |
| Model:              |                                                   | Status:               | Created                                       | *    | Intel G4560                | B Hardware          | Laptop            |
|                     |                                                   |                       |                                               |      | Opel Astra GT              | Co Vehicle          | Personal vehicle  |
| asic info Descrip   | ption Financial Info Locat                        | ion Warranty          | Ownership                                     |      | Rardw                      | are                 |                   |
| 200420              | terre l'economie il com                           | in the stand          | o morange                                     | 0    |                            |                     | Tools:            |
| Parent assets:      | Porent assets                                     |                       |                                               | Q    | ( Licence                  | 2                   |                   |
|                     | Asset group                                       |                       |                                               |      | 👰 Machir                   |                     | ent: 13.22 %      |
| Material asset:     | Material •                                        | Liquidity type:       | Short Term Asset                              | *    | Real Es                    |                     | ent 17/11 /4      |
| Ownership type:     | Rented •                                          | Cost center:          | Assets                                        | •    | S Vehicle                  |                     |                   |
| Responsible person: | Steve Anderson                                    | Responsible OU:       | Manufacturing                                 |      |                            |                     |                   |
|                     | Start typing to get a list of possible<br>matches |                       | Start typing to get a list of poss<br>matches | ible | Equipn                     |                     | ehicle: 14.05 %   |
| Manufacturer:       | Incyte                                            |                       |                                               |      | Tools                      |                     |                   |
|                     | Start typing to get a list of possible matche     | 5.5                   |                                               |      |                            |                     | Real (            |
| Supplier:           | DeWalt                                            |                       | ×                                             | -    |                            |                     |                   |
|                     | Start typing to get a list of possible matche     | 5                     |                                               |      | 10                         |                     |                   |
| Sauce               | Cancel                                            |                       |                                               |      |                            |                     | N                 |
| Save                | Cancer                                            |                       |                                               |      | 7.5                        |                     |                   |
|                     |                                                   |                       |                                               |      | Values                     |                     |                   |
| 9 Gallon Dust Ex    | tractor with Automatic Filter Cl                  | еап маснинент авно    | OULTURAL MACHINES                             |      | 5 5                        |                     |                   |
|                     | STRUCTION TOOLS                                   |                       |                                               |      |                            |                     |                   |
| Dryer HARDWARE      |                                                   |                       |                                               |      |                            |                     |                   |
| Vehicle peugeot     |                                                   |                       |                                               |      | 2.5                        |                     |                   |
| rungsten carboi     | nide end mill cutter set 1-8mm                    | TOOLS TOOLS FOR HILLS |                                               |      |                            |                     |                   |
| Morrodos Sociat     | ter 513 VEHICLE VAN 📀                             |                       |                                               |      |                            |                     |                   |