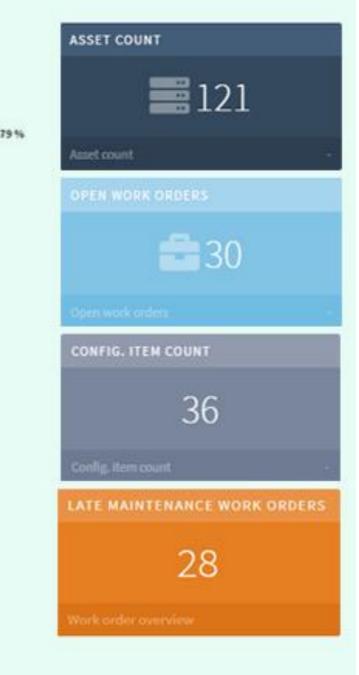

### Infinity ECM platform: Asset Management (clips)

| CREATE AS           | SETS                                              |                       |                                               |      |                            |                     |                   |
|---------------------|---------------------------------------------------|-----------------------|-----------------------------------------------|------|----------------------------|---------------------|-------------------|
| Accounting code:    | Accounting code                                   |                       |                                               |      | Asset overvie              | W                   |                   |
| Name:               |                                                   |                       |                                               |      | +Add Export to Ex          | cel <b>T</b> Filter |                   |
| Serial number:      |                                                   | Part number:          |                                               |      | Name                       | Asset type          | Asset subtype     |
| Asset type:         | 🔆 Machinery 🔹                                     | Asset subtype:        | Agricultural machines                         |      | Microsoft Office 2017      | () Licence          |                   |
|                     |                                                   | 999                   | -                                             |      | Warehouse in Norwich       | Real Estate         | Warehouse         |
| Financial form:     | Choose *                                          |                       |                                               |      | HP2 24L                    | Tools               | Tools for milling |
| Product/service:    | Internet Security                                 |                       |                                               | *    | Ultrabook Sony Vaio 13 Pro | Equipment           | Video device      |
| Model:              |                                                   | Status:               | Created                                       | *    | Intel G4560                | B Hardware          | Laptop            |
|                     |                                                   |                       |                                               |      | Opel Astra GT              | Co Vehicle          | Personal vehicle  |
| asic info Descrip   | ption Financial Info Locat                        | ion Warranty          | Ownership                                     |      | Rardw                      | are                 |                   |
| 200420              | terre l'economie il com                           | in the stand          | o morange                                     | 0    |                            |                     | Tools:            |
| Parent assets:      | Porent assets                                     |                       |                                               | Q    | ( Licence                  | 2                   |                   |
|                     | Asset group                                       |                       |                                               |      | 👰 Machir                   |                     | ent: 13.22 %      |
| Material asset:     | Material •                                        | Liquidity type:       | Short Term Asset                              | *    | Real Es                    |                     | ent 17/11 /4      |
| Ownership type:     | Rented •                                          | Cost center:          | Assets                                        | •    | S Vehicle                  |                     |                   |
| Responsible person: | Steve Anderson                                    | Responsible OU:       | Manufacturing                                 |      |                            |                     |                   |
|                     | Start typing to get a list of possible<br>matches |                       | Start typing to get a list of poss<br>matches | ible | Equipn                     |                     | ehicle: 14.05 %   |
| Manufacturer:       | Incyte                                            |                       |                                               |      | Tools                      |                     |                   |
|                     | Start typing to get a list of possible matche     | 5.5                   |                                               |      |                            |                     | Real (            |
| Supplier:           | DeWalt                                            |                       | ×                                             | -    |                            |                     |                   |
|                     | Start typing to get a list of possible matche     | 5                     |                                               |      | 10                         |                     |                   |
| Sauce               | Cancel                                            |                       |                                               |      |                            |                     | N                 |
| Save                | Cancer                                            |                       |                                               |      | 7.5                        |                     |                   |
|                     |                                                   |                       |                                               |      | Values                     |                     |                   |
| 9 Gallon Dust Ex    | tractor with Automatic Filter Cl                  | еап маснинент авно    | OULTURAL MACHINES                             |      | 5 5                        |                     |                   |
|                     | STRUCTION TOOLS                                   |                       |                                               |      |                            |                     |                   |
| Dryer HARDWARE      |                                                   |                       |                                               |      |                            |                     |                   |
| Vehicle peugeot     |                                                   |                       |                                               |      | 2.5                        |                     |                   |
| rungsten carboi     | nide end mill cutter set 1-8mm                    | TOOLS TOOLS FOR HILLS |                                               |      |                            |                     |                   |
| Morrodos Sociat     | ter 513 VEHICLE VAN 📀                             |                       |                                               |      |                            |                     |                   |